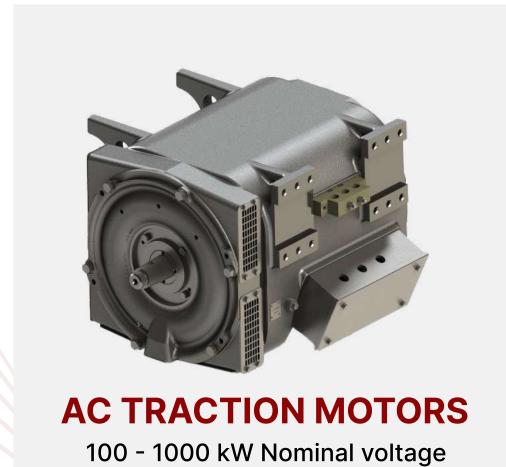

#### RAILCAR MOTORS

Electric traction motors for directcurrent trains, alternate-current trains and direct current trains with an asynchronous electric drive of nominal capacity between 220 kW and 850 kW.