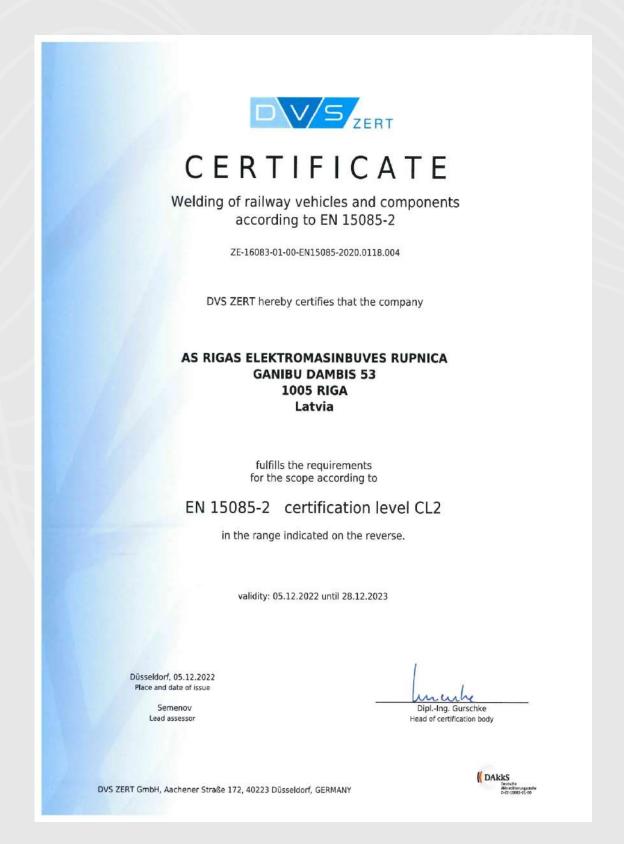

# RER Quality Of Operations

Our integrated management system is certified to ISO 9001:2015.

The implemented standards and procedures ensure efficient operation of all processes.

JSC RER performs welding according to the requirements of the European EN 15085-2 standard (Certificate ZE-16083-01-00-EN15085-2020.0118.004, certification level CL 2) and is ready to fulfill orders of any complexity.