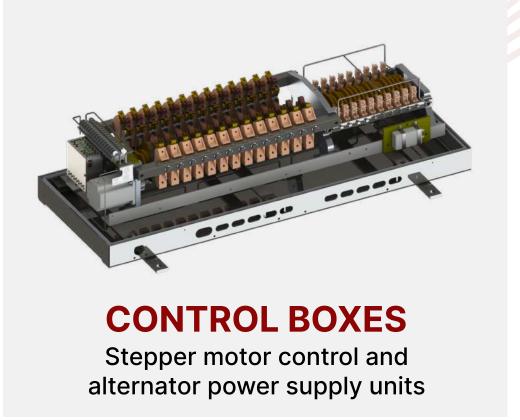

## **TYPE OF EQUPMENT**

Converters for railway trains

AC motor (380 kW)

AC motor (180 kW) for trolleybus

Repairing of AC motors (500+ units)

Autonomous electrical equipment set for passenger cars (control panel, undercar electrical equipment boxes, induction generator)