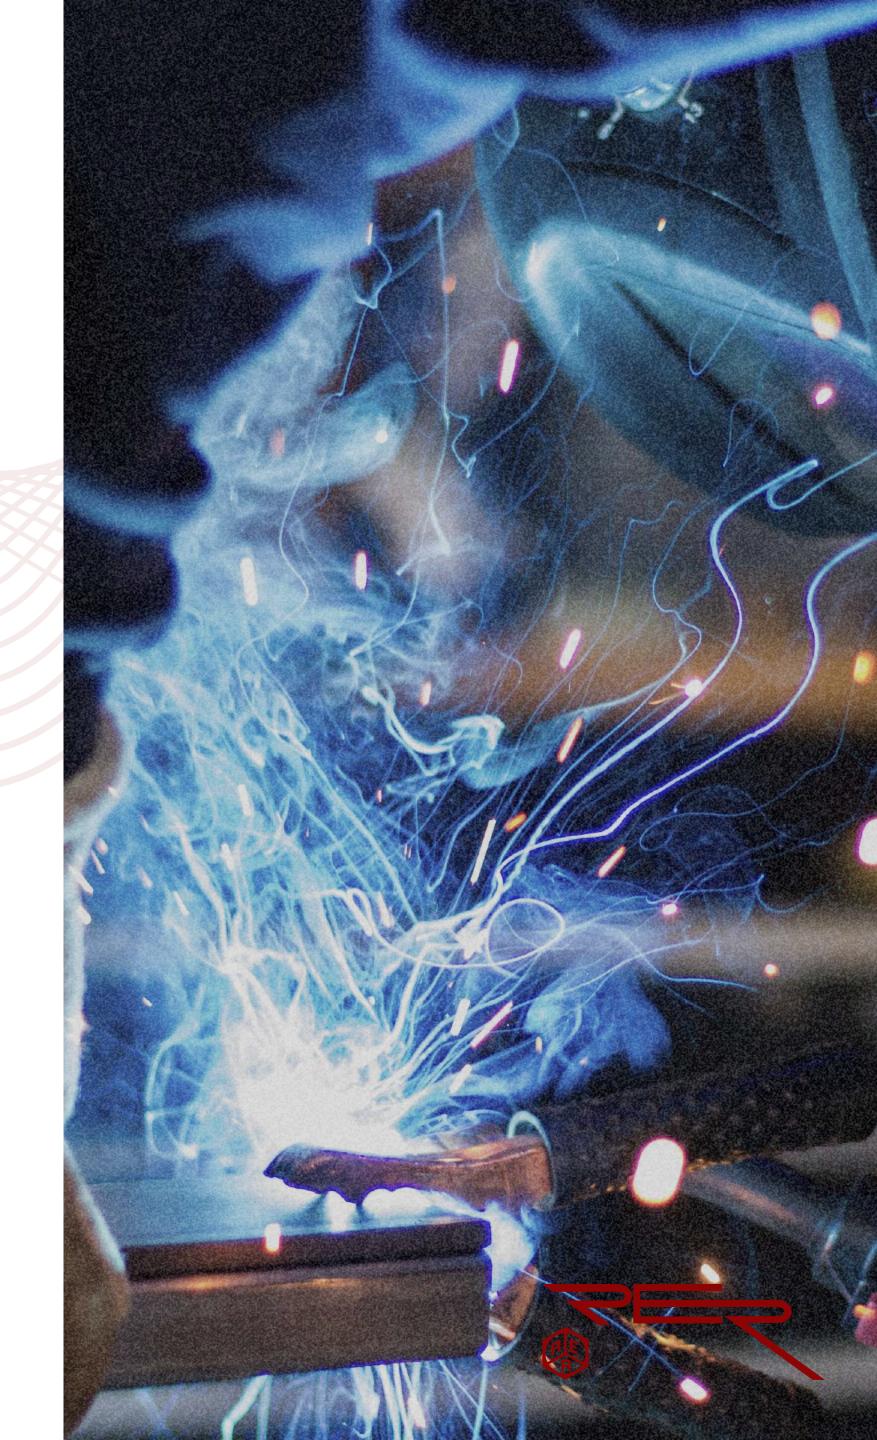

# RER Quality Of Operations

Our integrated management system is certified to ISO 9001:2015.

The implemented standards and procedures ensure efficient operation of all processes.

JSC RER performs welding according to the requirements of the European EN 15085-2 standard (Certificate ZE-16083-01-00-EN15085-2020.0118.004, certification level CL 2) and is ready to fulfill orders of any complexity.