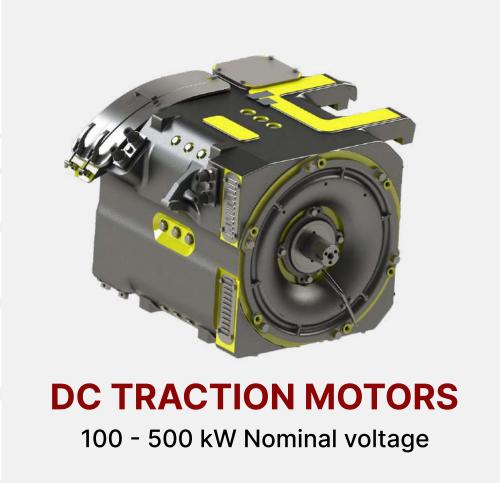

#### RAILCAR MOTORS

Electric traction motors for directcurrent trains, alternate-current trains and direct current trains with an asynchronous electric drive of nominal capacity between 220 kW and 850 kW.